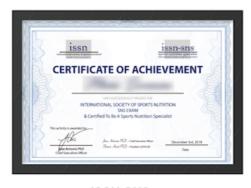

#### 9. Assessment and Exam

ISSN-SNS Online Exam:

ISSN-SNS Certificate example

- 1) **Questions:** 10 15 questions at the end of each module.
- 2) **Passing Score:** 75% or above in each of the exams.
- 3) **Exam Results:** The exam results will be released immediately after the completion of the module exam.
- 4) **Exam Redo:** Students will have 2 chances to take the exam.